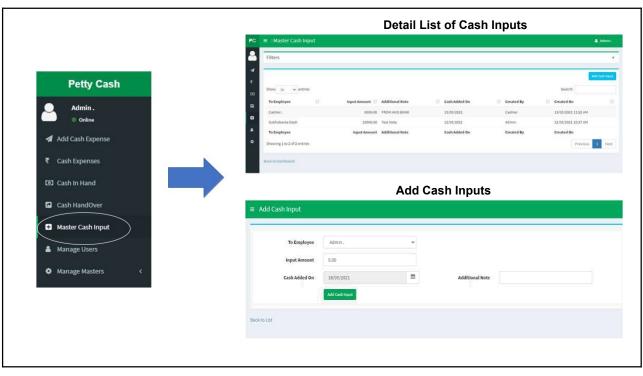

|  |
|--------------------------------------------------------------------------------------------------|--|
| Sign in to start your session          Email         Password         Remember me?       Sign In |  |
| Login Page                                                                                       |  |





**Petty Cash** Admin. PC ≡ :Projects Online 0 Add New Project 🖪 Add Cash Expense Project 4 Search: Show 50 v entries ₹ Cash Expenses Create Project Project ļi, Cash In Hand ABC CONSTRUCTION Project Blue Orchard ٦ Cash HandOver Project New India Project Rainbow 🗄 Master Cash Input Project 🛔 Manage Users Previous 1 Next Showing 1 to 4 of 4 entries Manage Masters Back to Dashboard List of Projects Add of Projects





|                           | =    | : Cash HandOver              |                   |                                   |                 |                        | ۵.                  |
|---------------------------|------|------------------------------|-------------------|-----------------------------------|-----------------|------------------------|---------------------|
|                           | Fil  | Iters                        |                   |                                   |                 |                        |                     |
|                           |      |                              |                   |                                   |                 |                        | _                   |
|                           |      |