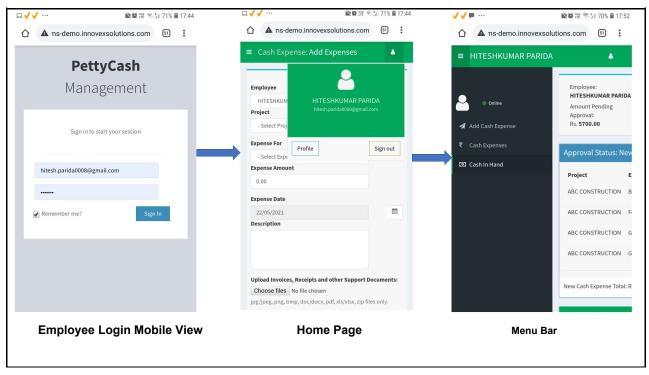

|             |
| Project                                                 | Expense Expense<br>Amount    Description                  | Expense                                    | Created On    | Approval Status    | Rejected By                   | Rejected On |
| ABC Bike petrol<br>CONSTRUCTION                         | 100.00 For client visit                                   | 13/05/2021 HITESHKUMA                      | AR 13/05/2021 | Rejected           | Cashier                       | 13/05/2021  |
| Showing 1 to 1 of 1 entries                             |                                                           |                                            |               |                    | Previ                         | ous 1 Next  |

## **MOBILE VIEW OF EMPLOYEE**