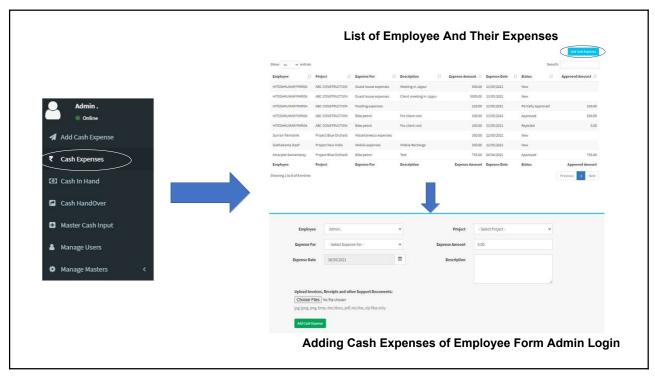

| Expense<br>Amount 11<br>100.00   | Expense<br>Description<br>For client visit                     | LT Expense<br>Date<br>13/05/202 | Created By 11     HITESHKUMAR |         | Approval Status 11    | Search:<br>Rejected By           | Rejected On 11              |
|                                                                                       |                                                             |                                                                   | to 1 of 1 entries                            |                                  |                                                                |                                 |                               |         |                       | Pre                              | vious 1 Next                |



| Admin .<br>• Online<br>Add Cash Expense | Employee                          | Admin ,                                                    | v      | Project        | - Select Project - | v |
|-----------------------------------------|-----------------------------------|------------------------------------------------------------|--------|----------------|--------------------|---|
| ₹ Cash Expenses                         |                                   |                                                            |        |                |                    | • |
|                                         | Expense For                       | - Select Expense For -                                     | *      | Expense Amount | 0.00               |   |
| ① Cash In Hand