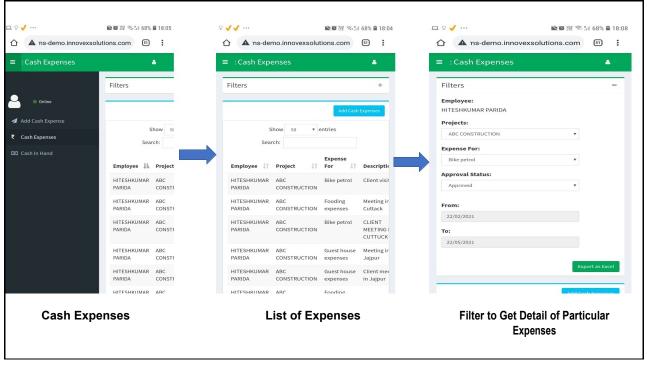

|             |
| Project                                                 | Expense Expense<br>Amount    Description                  | Expense                                    | Created On    | Approval Status    | Rejected By                   | Rejected On |
| ABC Bike petrol<br>CONSTRUCTION                         | 100.00 For client visit                                   | 13/05/2021 HITESHKUMA                      | AR 13/05/2021 | Rejected           | Cashier                       | 13/05/2021  |
| Showing 1 to 1 of 1 entries                             |                                                           |                                            |               |                    | Previ                         | ous 1 Next  |

## **MOBILE VIEW OF EMPLOYEE**