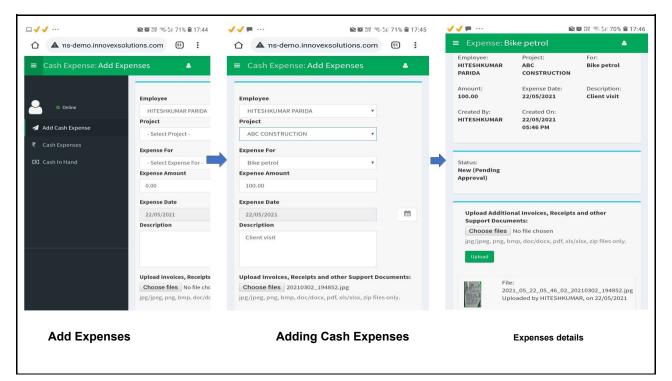

|             |
| Project                                                 | Expense Expense<br>Amount    Description                  | Expense                                    | Created On    | Approval Status    | Rejected By                   | Rejected On |
| ABC Bike petrol<br>CONSTRUCTION                         | 100.00 For client visit                                   | 13/05/2021 HITESHKUMA                      | AR 13/05/2021 | Rejected           | Cashier                       | 13/05/2021  |
| Showing 1 to 1 of 1 entries                             |                                                           |                                            |               |                    | Previ                         | ous 1 Next  |

## **MOBILE VIEW OF EMPLOYEE**