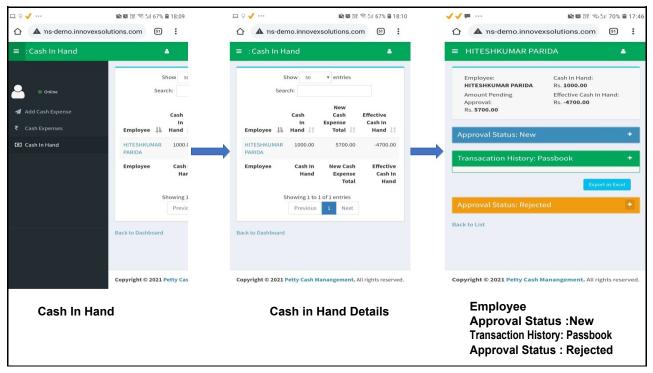

|             |
| Project                                                 | Expense Expense<br>Amount    Description                  | Expense                                    | Created On    | Approval Status    | Rejected By                   | Rejected On |
| ABC Bike petrol<br>CONSTRUCTION                         | 100.00 For client visit                                   | 13/05/2021 HITESHKUMA                      | AR 13/05/2021 | Rejected           | Cashier                       | 13/05/2021  |
| Showing 1 to 1 of 1 entries                             |                                                           |                                            |               |                    | Previ                         | ous 1 Next  |

## **MOBILE VIEW OF EMPLOYEE**